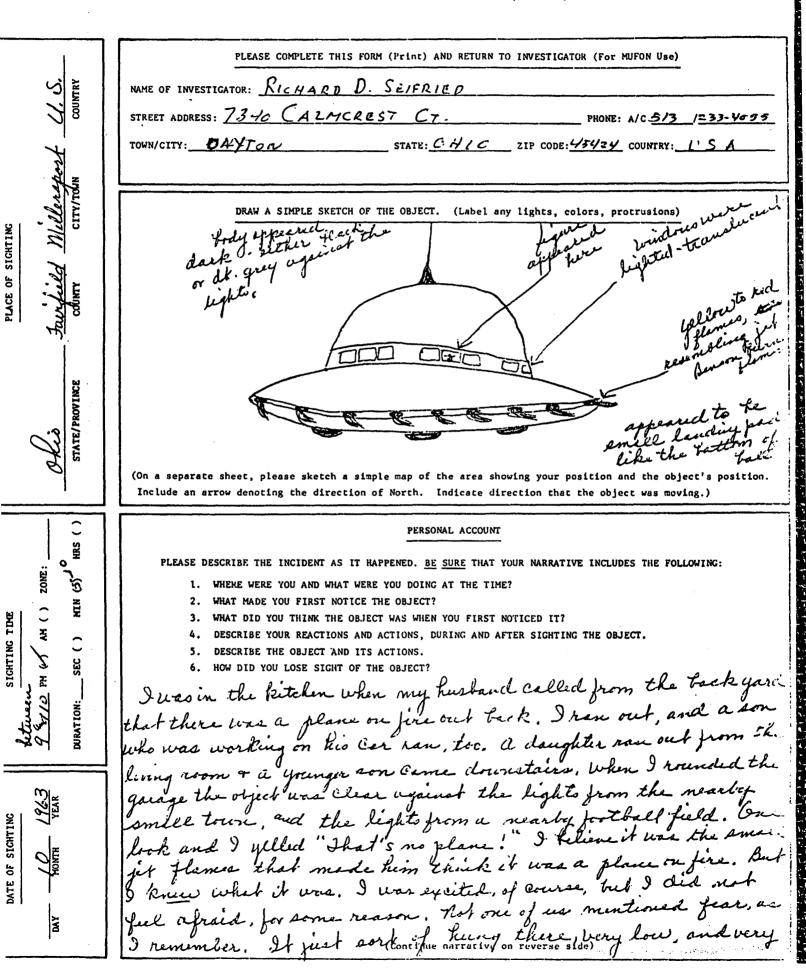

DATE THIS FORM SIGNED /3

12 MONTH

1981 -

SHEET 1 OF 2

UFO SIGHTING QUESTIONNAIRE GENERAL CASES (FORM 1)

PLEASE COMPLETE THIS FORM (Print) AND RETURN TO INVESTIGATOR (For MUFON Use) NAME OF INVESTIGATOR: \_ RICHARD D. SRIERICA STREET ADDRESS: 7.340 CALMCREST COURT PHONE: A/C 513 1233.4055 TOWN/CITY: DAYTON STATE: CHIC ZIP CODE: 45424 COUNTRY: USA DRAW A SIMPLE SKETCH OF THE OBJECT. (Label any lights, colors, protrusions) SIGHT INC E- ANTENNA 9F LACE (On a separate sheet, please sketch a simple map of the area showing your position and the object's position. Include an arrow denoting the direction of North. Indicate direction that the object was moving.) PERSONAL ACCOUNT EES PLEASE DESCRIBE THE INCIDENT AS IT HAPPENED. BE SURE THAT YOUR NARRATIVE INCLUDES THE FOLLOWING: PH () AH () ZONE SEC () MIN () 1. WHERE WERE YOU AND WHAT WERE YOU DOING AT THE TIME? 2. WHAT MADE YOU FIRST NOTICE THE OBJECT? 3. WHAT DID YOU THINK THE OBJECT WAS WHEN YOU FIRST NOTICED IT? SIGHTING TIME 4. DESCRIBE YOUR REACTIONS AND ACTIONS, DURING AND AFTER SIGHTING THE OBJECT. DESCRIBE THE OBJECT AND ITS ACTIONS. 5. 6. HOW DID YOU LOSE SIGHT OF THE OBJECT? 1. I was at home working on the car DURATION: 2. my dad halfered at me. 3. at first It looked like on aiplane on fire. 4. Just kind of amaged and excited to see one. 5. It was shaped like 2 sauces together with a cup upside OF SIGHTING down on top. It just kind of Aung there, then it took off. 6. It started to move to the southwest slow then DATE Accelerated very fust and just dissappeared. 3 (Continue narrative on reverse side)