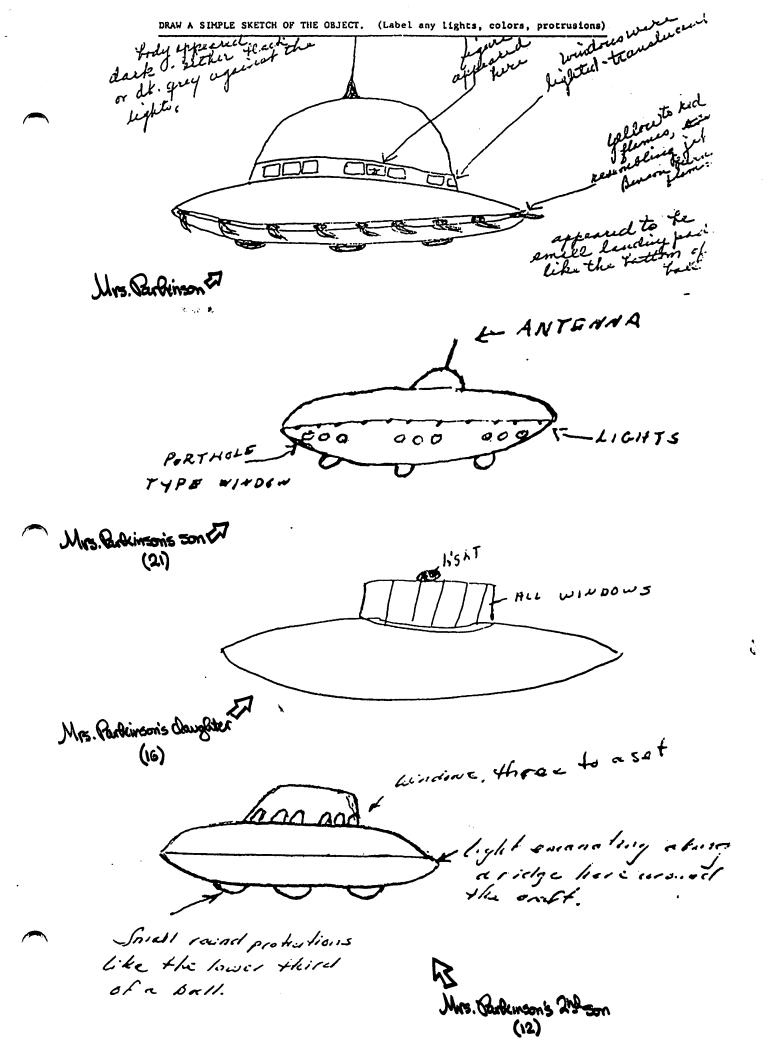

Would you please go through the whole incident from the beginning, tell what you were doing at that time, the sighting itself and your reaction right afterward.

P. Well, I was in the kitchen and my husband was outside. I don't recall what he was doing but another son was outside working on his car, one of my daughters was in the livingroom, and the younger children had gone upstairs to bed. I suddenly heard my husband yell, "There's a plane on fire out here back of the garage." I flew out the back door and my son came from his car, the daughter from the livingroom and another son, who was not asleep yet, came down. We rushed around the end of the garage and the object was clearly outlined against the lights of the nearby town and the football field. It was very clear. And when I saw it I yelled to my husband, "That's no airplane!" I remember ho turned and sort of looked at me and said, "What is it?" And I said, "Look at it!" It was like two plates, plates or saucers together with a cup or large bowl on top and there was a tall metal antennae. I could tell it was metal. It seemed to shine. Straight up in the air from the top of that. In the area where the two plates would come together there were openings, and what appeared to be flames, short flames out of these openings. This area moved. It was moving clockwise, very, very slowly. Now this entire object was hovering, uh, apparently just like it was sitting still when we saw it. I don't know why unless when my husband saw it he thought it was a plane unless it was because of these flames were coming out of these tiny portholes; the little openings. Uh, there were windows in the top part that would be where the bowl was turned upside down. There were windows in sets of three and they were not transparent. They were translucent and one of, for a few seconds after we first saw it the form appeared. It looked like a human form.

It looked exactly like a human would look behind a translucent glass and it appeared to be moving like uh, it's arms moved like it was doing something on the counter or at controls or something in front of it. You could see the arms move out to the side and back. Uh, could not see a face or anything like that. It just appeared to be a human form. It hovered there for between five and ten minutes and this was so low that we did not see it over the roof of the garage. It was so low that we had to go around the garage to see it. And it hovered there, as I said, for someplace between five and ten minutes while we (laugh from Glenna) naturally we talked between ourselves about it. And when it did start to leave it went up, very slowly, a little bit to the left and appeared to sort of like it was going to circle, then, just like ( snapped fingers ) and it was gone. And in a second, it seemed like, all we could see was a tiny red dot in the northeast. And that was it! It was gone.

P They looked like the bottom of a ball. It looked like, just like these rollers that they have on big, heavy chairs. Sort of a ball-type roller. Only, of course they were huge.

D Do you remember waht color they were?

P They/108ked dark.

D Waht was the color of the craft?

P It looked dark because we were seeing it against a background of lights.

D And the light coming out of the windows--what color was that?

P Just like the color cominh out of just any window. Just like a house light. Only brighter. Really brighter. Only on the order of a house light.

Several items impressed them particularly. The movements of the humanoid behind the windows, the shape of the craft, and the tremendous rate of acceleration as the craft left the area. If it hzd moved away at right angles they speculated that their eyes would have lost the object and it would have seemed as though it diasppeared.