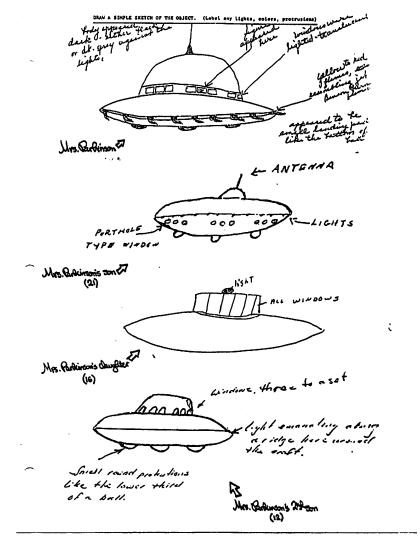

Would you please go through the whole incident from the beginning, tell what you were doing at that time, the sighting itself and your reaction right afterward.

P. Well, I was in the kitchen and my husband was outside. I don't recall what he was doing but another son was outside working on his car, one of my daughters was in the livingroom, and the younger children had gone upstairs to bed. I suddenly heard my husband yell, "There's a plane on fire out here back of the garage." I flew out the back door and my son came from his car, the daughter from the livingroom and another son, who was not asleep yet, came down. We rushed around the end of the garage and the object was clearly outlined against the lights of the nearby town and the football field. It was very clear. And when I saw it I yelled to my husband, "That's no airplane!" I remember ho turned and sort of looked at me and said, "What is it?" And I said, "Look at it!" It was like two plates, plates or saucers together with a cup or large bowl on top and there was a tall metal antennae. I could tell it was metal. It seemed to shine. Straight up in the air from the top of that. In the area where the two plates would come together there were openings, and what appeared to be flames, short flames out of these openings. This area moved. It was moving clockwise, very, very slowly. Now this entire object was hovering, uh, apparently just like it was sitting still when we saw it. I don't know why unless when my husband saw it he thought it was a plane unless it was because of these flames were coming out of these tiny portholes; the little openings. Uh, there were windows in the top part that would be where the bowl was turned upside down. There were windows in sets of three and they were not transparent. They were translucent and one of, for a few seconds after we first saw it the form appeared. It looked like a human form.

It looked exactly like a human would look behind a translucent glass and it appeared to be moving like uh, it's arms moved like it was doing something on the counter or at controls or something in front of it. You could see the arms move out to the side and back. Uh, could not see a face or anything like that. It just appeared to be a human form. It hovered there for between five and ten minutes and this was so low that we did not see it over the roof of the garage. It was so low that we had to go around the garage to see it. And it hovered there, as I said, for someplace between five and ten minutes while we (laugh from Glenna) naturally we talked between ourselves about it. And when it did start to leave it went up, very slowly, a little bit to the left and appeared to sort of like it was going to circle, then, just like ( snapped fingers ) and it was gone. And in a second, it seemed like, all we could see was a tiny red dot in the northeast. And that was it! It was gone.

P They looked like the bottom of a ball. It looked like, just like these rollers that they have on big, heavy chairs. Sort of a ball-type roller. Only, of course they were huge.

D Do you remember waht color they were?

P They/108ked dark.

D Waht was the color of the craft?

P It looked dark because we were seeing it against a background of lights.

D And the light coming out of the windows--what color was that?

P Just like the color cominh out of just any window. Just like a house light. Only brighter. Really brighter. Only on the order of a house light.

Several items impressed them particularly. The movements of the humanoid behind the windows, the shape of the craft, and the tremendous rate of acceleration as the craft left the area. If it hzd moved away at right angles they speculated that their eyes would have lost the object and it would have seemed as though it diasppeared.