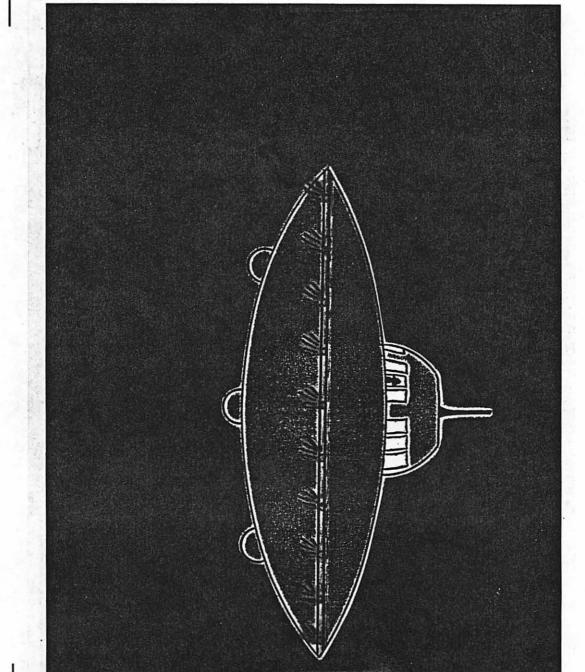

Would you please go through the whole incident from the beginning, tell what you were doing at that time, the sighting itself and your reaction right afterward.

P. Well, I was in the kitchen and my husband was outside. I don't recall what he was doing but another son was outside working on his car, one of my daughters was in the livingroom, and the younger children had gone upstairs to bed. I suddenly heard my husband yell, "There's a plane on fire out here back of the garage." I flew out the back door and my son came from his car, the daughter from the livingroom and another son, who was not asleep yet, came down. We rushed around the end of the garage and the object was clearly outlined against the lights of the nearby town and the football field. It was very clear. And when I saw it I yelled to my husband, "That's no airplane!" I remember ho turned and sort of looked at me and said, "What is it?" And I said, "Look at it!" It was like two plates, plates or saucers together with a cup or large bowl on top and there was a tall metal antennae. I could tell it was metal. It seemed to shine. Straight up in the air from the top of that. In the area where the two plates would come together there were openings, and what appeared to be flames, short flames out of these openings. This area moved. It was moving clockwise, very, very slowly. Now this entire object was hovering, uh, apparently just like it was sitting still when we saw it. I don't know why unless when my husband saw it he thought it was a plane unless it was because of these flames were coming out of these tiny portholes; the little openings. Uh, there were windows in the top part that would be where the bowl was turned upside down. There were windows in sets of three and they were not transparent. They were translucent and one of, for a few seconds after we first saw it the form appeared. It looked like a human form.

It looked exactly like a human would look behind a translucent glass and it appeared to be moving like uh, it's arms moved like it was doing something on the counter or at controls or something in front of it. You could see the arms move out to the side and back. Uh, could not see a face or anything like that. It just appeared to be a human form. It hovered there for between five and ten minutes and this was so low that we did not see it over the roof of the garage. It was so low that we had to go around the garage to see it. And it hovered there, as I said, for someplace between five and ten minutes while we (laugh from Glenna) naturally we talked between ourselves about it. And when it did start to leave it went up, very slowly, a little bit to the left and appeared to sort of like it was going to circle, then, just like ( snapped fingers ) and it was gone. And in a second, it seemed like, all we could see was a tiny red dot in the northeast. And that was it! It was gone.

P They looked like the bottom of a ball. It looked like, just like these rollers that they have on big, heavy chairs. Sort of a ball-type roller. Only, of course they were huge.

D Do you remember waht color they were?

P They/108ked dark.

D Waht was the color of the craft?

P It looked dark because we were seeing it against a background of lights.

D And the light coming out of the windows--what color was that?

P Just like the color cominh out of just any window. Just like a house light. Only brighter. Really brighter. Only on the order of a house light.

D Were there any lights on the craft at all?

P Nothing except those from the windows and then those jets that --

## Glenna Parkinson tape 5)

D What color was the jet flash?

P Oh, sort of yellowish-red.

D. I can't think of anything else. If you don't mind, I'd like to run out and look at the place.

P It's all right with me.