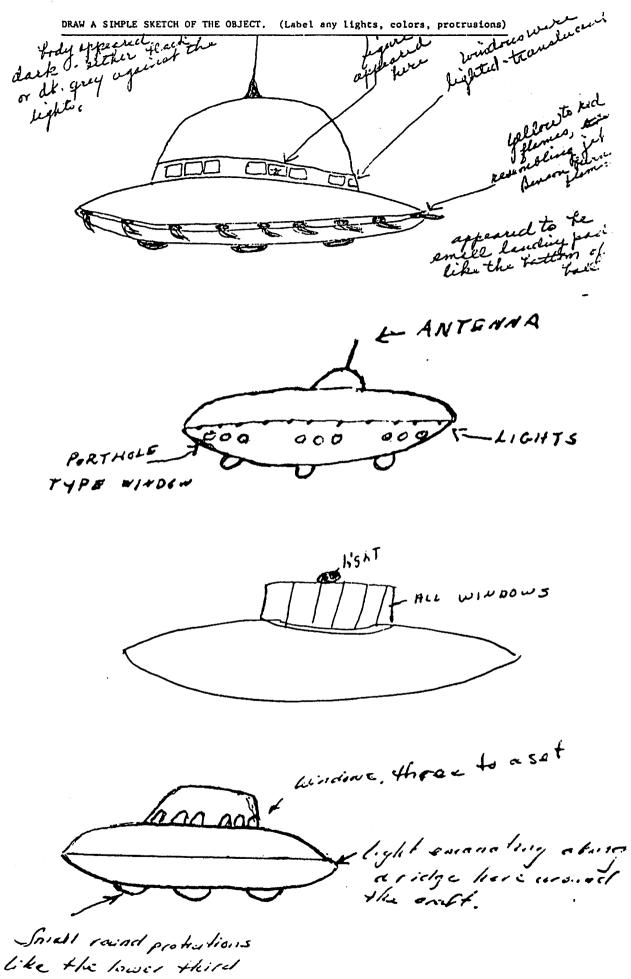

Would you please go through the whole incident from the beginning, tell what you were doing at that time, the sighting itself and your reaction right afterward.

P. Well, I was in the kitchen and my husband was outside. I don't recall what he was doing but another son was outside working on his car, one of my daughters was in the livingroom, and the younger children had gone upstairs to bed. I suddenly heard my husband yell, "There's a plane on fire out here back of the garage." I flew out the back door and my son came from his car, the daughter from the livingroom and another son, who was not asleep yet, came down. We rushed around the end of the garage and the object was clearly outlined against the lights of the nearby town and the football field. It was very clear. And when I saw it I yelled to my husband, "That's no airplane!" I remember ho turned and sort of looked at me and said, "What is it?" And I said, "Look at it!" It was like two plates, plates or saucers together with a cup or large bowl on top and there was a tall metal antennae. I could tell it was metal. It seemed to shine. Straight up in the air from the top of that. In the area where the two plates would come together there were openings, and what appeared to be flames, short flames out of these openings. This area moved. It was moving clockwise, very, very slowly. Now this entire object was hovering, uh, apparently just like it was sitting still when we saw it. I don't know why unless when my husband saw it he thought it was a plane unless it was because of these flames were coming out of these tiny portholes; the little openings. Uh, there were windows in the top part that would be where the bowl was turned upside down. There were windows in sets of three and they were not transparent. They were translucent and one of, for a few seconds after we first saw it the form appeared. It looked like a human form.

It looked exactly like a human would look behind a translucent glass and it appeared to be moving like uh, it's arms moved like it was doing something on the counter or at controls or something in front of it. You could see the arms move out to the side and back. Uh, could not see a face or anything like that. It just appeared to be a human form. It hovered there for between five and ten minutes and this was so low that we did not see it over the roof of the garage. It was so low that we had to go around the garage to see it. And it hovered there, as I said, for someplace between five and ten minutes while we (laugh from Glenna) naturally we talked between ourselves about it. And when it did start to leave it went up, very slowly, a little bit to the left and appeared to sort of like it was going to circle, then, just like ( snapped fingers ) and it was gone. And in a second, it seemed like, all we could see was a tiny red dot in the northeast. And that was it! It was gone.

P They looked like the bottom of a ball. It looked like, just like these rollers that they have on big, heavy chairs. Sort of a ball-type roller. Only, of course they were huge.

D Do you remember waht color they were?

P They/108ked dark.

D Waht was the color of the craft?

P It looked dark because we were seeing it against a background of lights.

D And the light coming out of the windows--what color was that?

P Just like the color cominh out of just any window. Just like a house light. Only brighter. Really brighter. Only on the order of a house light.

D Were there any lights on the craft at all?

P Nothing except those from the windows and then those jets that --

## Glenna Parkinson tape 5)

D What color was the jet flash?

P Oh, sort of yellowish-red.

D. I can't think of anything else. If you don't mind, I'd like to run out and look at the place.

P It's all right with me.