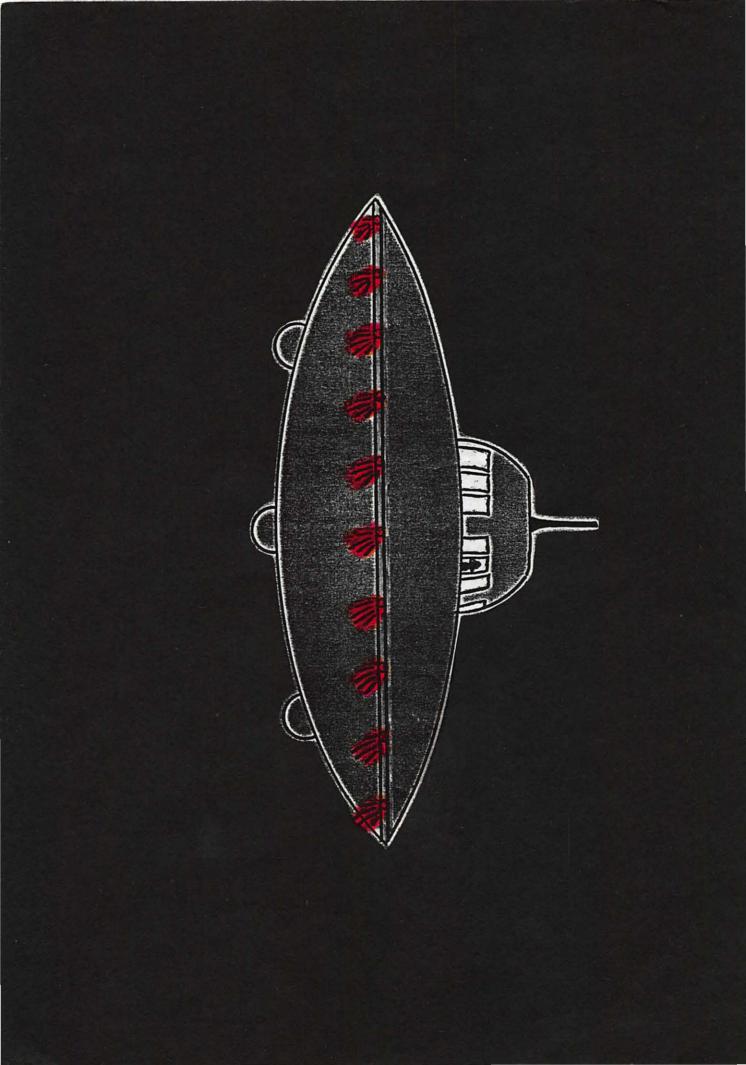

Would you please go through the whole incident from the beginning, tell what you were doing at that time, the sighting itself and your reaction right afterward.

P. Well, I was in the kitchen and my husband was outside. I don't recall what he was doing but another son was outside working on his car, one of my daughters was in the livingroom, and the younger children had gone upstairs to bed. I suddenly heard my husband yell, "There's a plane on fire out here back of the garage." I flew out the back door and my son came from his car, the daughter from the livingroom and another son, who was not asleep yet, came down. We rushed around the end of the garage and the object was clearly outlined against the lights of the nearby town and the football field. It was very clear. And when I saw it I yelled to my husband, "That's no airplane!" I remember ho turned and sort of looked at me and said, "What is it?" And I said, "Look at it!" It was like two plates, plates or saucers together with a cup or large bowl on top and there was a tall metal antennae. I could tell it was metal. It seemed to shine. Straight up in the air from the top of that. In the area where the two plates would come together there were openings, and what appeared to be flames, short flames out of these openings. This area moved. It was moving clockwise, very, very slowly. Now this entire object was hovering, uh, apparently just like it was sitting still when we saw it. I don't know why unless when my husband saw it he thought it was a plane unless it was because of these flames were coming out of these tiny portholes; the little openings. Uh, there were windows in the top part that would be where the bowl was turned upside down. There were windows in sets of three and they were not transparent. They were translucent and one of, for a few seconds after we first saw it the form appeared. It looked like a human form.

It looked exactly like a human would look behind a translucent glass and it appeared to be moving like uh, it's arms moved like it was doing something on the counter or at controls or something in front of it. You could see the arms move out to the side and back. Uh, could not see a face or anything like that. It just appeared to be a human form. It hovered there for between five and ten minutes and this was so low that we did not see it over the roof of the garage. It was so low that we had to go around the garage to see it. And it hovered there, as I said, for someplace between five and ten minutes while we (laugh from Glenna) naturally we talked between ourselves about it. And when it did start to leave it went up, very slowly, a little bit to the left and appeared to sort of like it was going to circle, then, just like ( snapped fingers ) and it was gone. And in a second, it seemed like, all we could see was a tiny red dot in the northeast. And that was it! It was gone.

P They looked like the bottom of a ball. It looked like, just like these rollers that they have on big, heavy chairs. Sort of a ball-type roller. Only, of course they were huge.

D Do you remember waht color they were?

P They/108ked dark.

D Waht was the color of the craft?

P It looked dark because we were seeing it against a background of lights.

D And the light coming out of the windows--what color was that?

P Just like the color cominh out of just any window. Just like a house light. Only brighter. Really brighter. Only on the order of a house light.

D Were there any lights on the craft at all?

P Nothing except those from the windows and then those jets that --

## Glenna Parkinson tape 5)

D What color was the jet flash?

P Oh, sort of yellowish-red.

D. I can't think of anything else. If you don't mind, I'd like to run out and look at the place.

P It's all right with me.