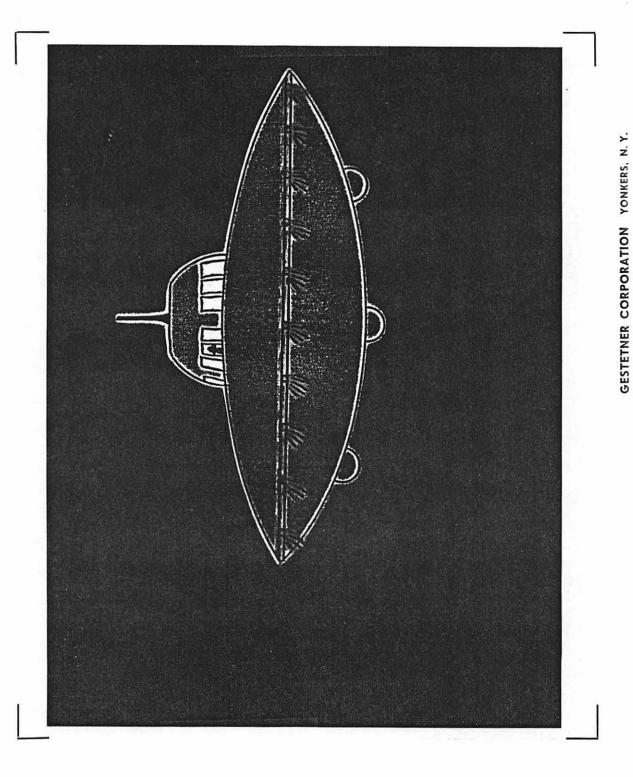

Would you please go through the whole incident from the beginning, tell what you were doing at that time, the sighting itself and your reaction right afterward.

P. Well, I was in the kitchen and my husband was outside. I don't recall what he was doing but another son was outside working on his car, one of my daughters was in the livingroom, and the younger children had gone upstairs to bed. I suddenly heard my husband yell, "There's a plane on fire out here back of the garage." I flew out the back door and my son came from his car, the daughter from the livingroom and another son, who was not asleep yet, came down. We rushed around the end of the garage and the object was clearly outlined against the lights of the nearby town and the football field. It was very clear. And when I saw it I yelled to my husband, "That's no airplane!" I remember ho turned and sort of looked at me and said, "What is it?" And I said, "Look at it!" It was like two plates, plates or saucers together with a cup or large bowl on top and there was a tall metal antennae. I could tell it was metal. It seemed to shine. Straight up in the air from the top of that. In the area where the two plates would come together there were openings, and what appeared to be flames, short flames out of these openings. This area moved. It was moving clockwise, very, very slowly. Now this entire object was hovering, uh, apparently just like it was sitting still when we saw it. I don't know why unless when my husband saw it he thought it was a plane unless it was because of these flames were coming out of these tiny portholes; the little openings. Uh, there were windows in the top part that would be where the bowl was turned upside down. There were windows in sets of three and they were not transparent. They were translucent and one of, for a few seconds after we first saw it the form appeared. It looked like a human form.

It looked exactly like a human would look behind a translucent glass and it appeared to be moving like uh, it's arms moved like it was doing something on the counter or at controls or something in front of it. You could see the arms move out to the side and back. Uh, could not see a face or anything like that. It just appeared to be a human form. It hovered there for between five and ten minutes and this was so low that we did not see it over the roof of the garage. It was so low that we had to go around the garage to see it. And it hovered there, as I said, for someplace between five and ten minutes while we (laugh from Glenna) naturally we talked between ourselves about it. And when it did start to leave it went up, very slowly, a little bit to the left and appeared to sort of like it was going to circle, then, just like ( snapped fingers ) and it was gone. And in a second, it seemed like, all we could see was a tiny red dot in the northeast. And that was it! It was gone.

P They looked like the bottom of a ball. It looked like, just like these rollers that they have on big, heavy chairs. Sort of a ball-type roller. Only, of course they were huge.

D Do you remember waht color they were?

P They/108ked dark.

D Waht was the color of the craft?

P It looked dark because we were seeing it against a background of lights.

D And the light coming out of the windows--what color was that?

P Just like the color cominh out of just any window. Just like a house light. Only brighter. Really brighter. Only on the order of a house light.

D Were there any lights on the craft at all?

P Nothing except those from the windows and then those jets that --

## Glenna Parkinson tape 5)

D What color was the jet flash?

P Oh, sort of yellowish-red.

D. I can't think of anything else. If you don't mind, I'd like to run out and look at the place.

P It's all right with me.