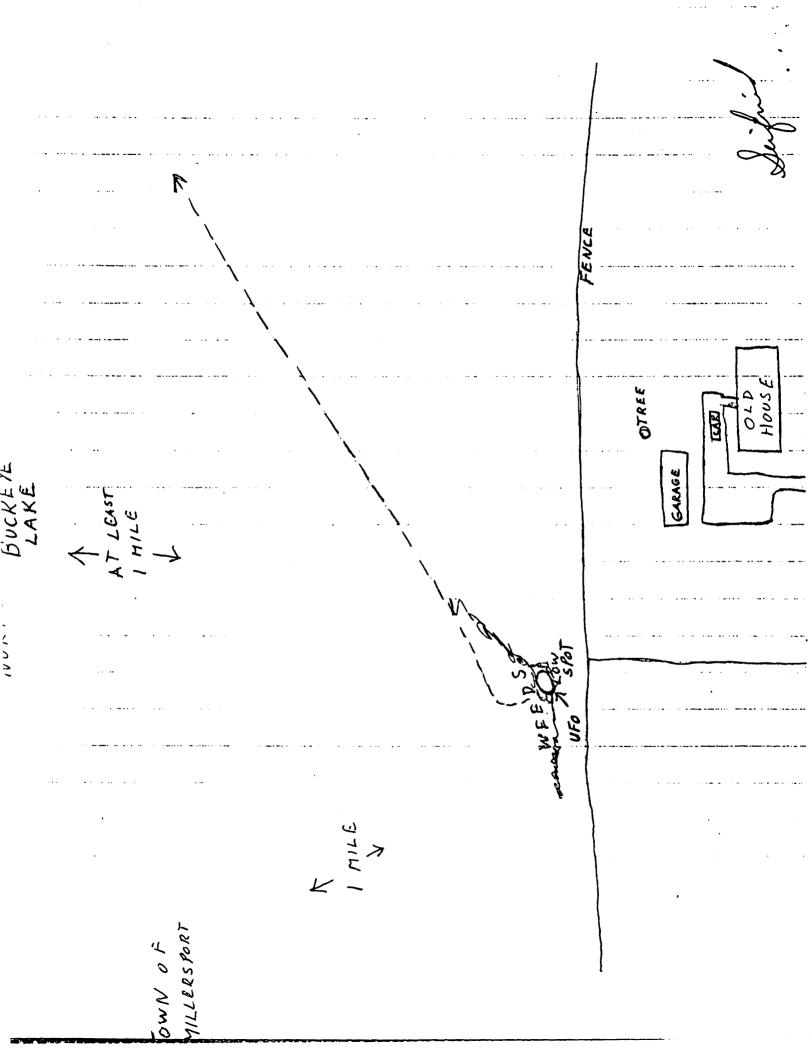

The sighting was at their old home ( now replaced by a new house). But, the garage, tree, and fields are the same.

The actual sighting must have been very spectacular. The craft hovered just a few yards above the low spot in the field. behind their garage. In conjecture about what it was doing there I can only speculate that perhaps a small animal may have attracted it to that location; or, perhaps there is a small cave beneath the depression ( but I doubt it).

Lights from the town and specifically from the football field ( about a mile away) helped them to see the outline in the semi-darkness. My estimate ( we visited the site) of the distance was perhaps 100 yards and the altitude perhaps twenty or thirty feet.

Several items impressed them particularly. The movements of the humanoid behind the windows, the shape of the craft, and the tremendous rate of acceleration as the craft left the area. If it hzd moved away at right angles they speculated that their eyes would have lost the object and it would have seemed as though it diasppeared.