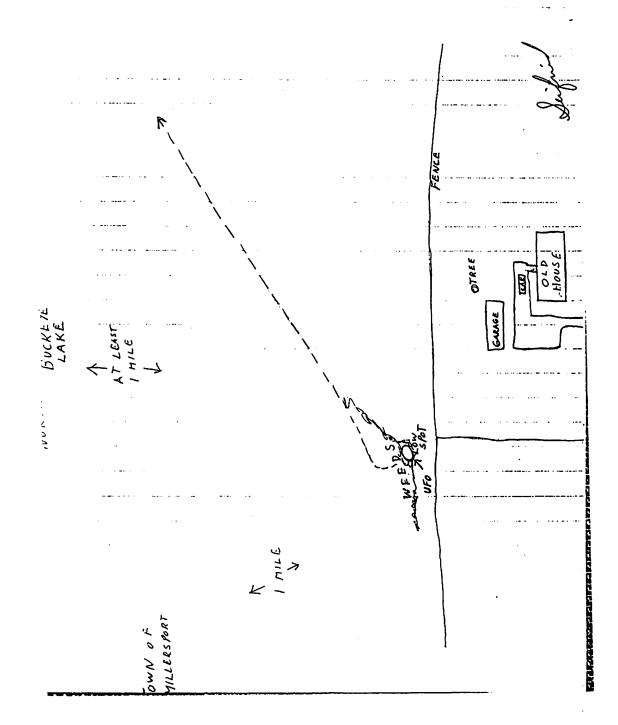

The sighting was at their old home ( now replaced by a new house). But, the garage, tree, and fields are the same.

The actual sighting must have been very spectacular. The craft hovered just a few yards above the low spot in the field. behind their garage. In conjecture about what it was doing there I can only speculate that perhaps a small animal may have attracted it to that location; or, perhaps there is a small cave beneath the depression ( but I doubt it).

Lights from the town and specifically from the football field ( about a mile away) helped them to see the outline in the semi-darkness. My estimate ( we visited the site) of the distance was perhaps 100 yards and the altitude perhaps twenty or thirty feet.