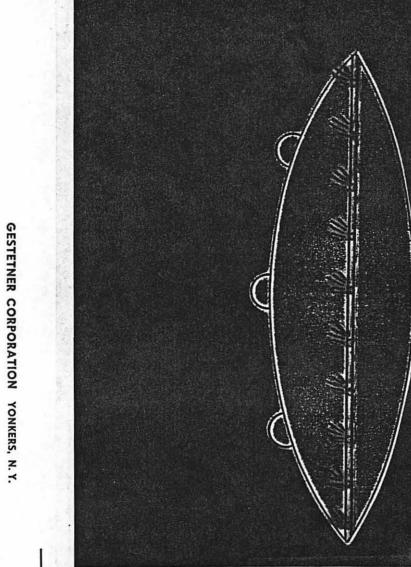

Would you please go through the whole incident from the beginning, tell what you were doing at that time, the sighting itself and your reaction right afterward.

P. Well, I was in the kitchen and my husband was outside. I don't recall what he was doing but another son was outside working on his car, one of my daughters was in the livingroom, and the younger children had gone upstairs to bed. I suddenly heard my husband yell, "There's a plane on fire out here back of the garage." I flew out the back door and my son came from his car, the daughter from the livingroom and another son, who was not asleep yet, came down. We rushed around the end of the garage and the object was clearly outlined against the lights of the nearby town and the football field. It was very clear. And when I saw it I yelled to my husband, "That's no airplane!" I remember ho turned and sort of looked at me and said, "What is it?" And I said, "Look at it!" It was like two plates, plates or saucers together with a cup or large bowl on top and there was a tall metal antennae. I could tell it was metal. It seemed to shine. Straight up in the air from the top of that. In the area where the two plates would come together there were openings, and what appeared to be flames, short flames out of these openings. This area moved. It was moving clockwise, very, very slowly. Now this entire object was hovering, uh, apparently just like it was sitting still when we saw it. I don't know why unless when my husband saw it he thought it was a plane unless it was because of these flames were coming out of these tiny portholes; the little openings. Uh, there were windows in the top part that would be where the bowl was turned upside down. There were windows in sets of three and they were not transparent. They were translucent and one of, for a few seconds after we first saw it the form appeared. It looked like a human form.